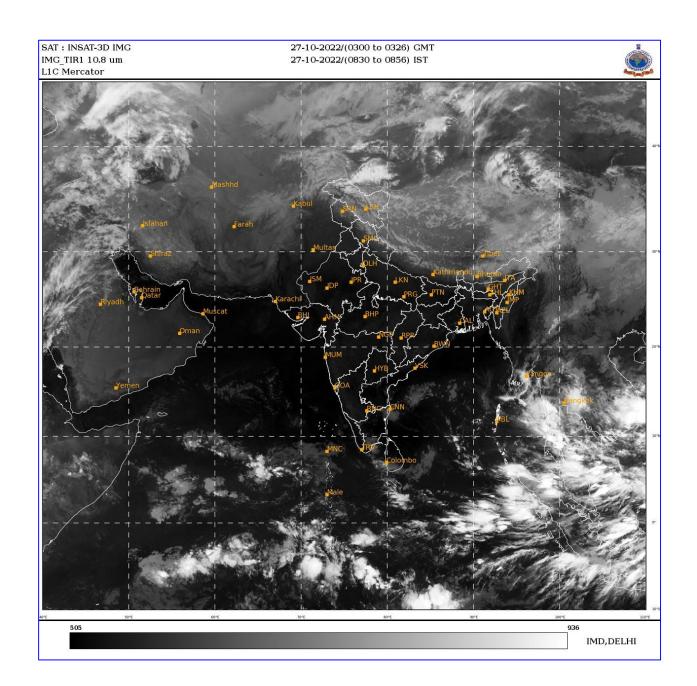

#### **BAY OF BENGAL:**

YESTERDAY'S CYCLONIC CIRCULATION OVER WESTCENTRAL & ADJOINING SOUTHWEST BAY OF BENGAL NOW LIES OVER SOUTHWEST BAY OF BENGAL OFF NORTH TAMIL NADU COAST

SCATTERED LOW AND MEDIUM CLOUDS WITH EMBEDDED MODERATE TO INTENSE CONVECTION LAY OVER SOUTHEAST BAY OF BENGAL, NORTH ANDAMAN SEA AND GULF OF MARATABAN.

## **ARABIAN SEA:**

SCATTERED LOW AND MEDIUM CLOUDS WITH EMBEDDED ISOLATED MODERATE TO INTENSE CONVECTION LAY OVER CENTRAL PARTS OF SOUTH ARABIAN SEA.